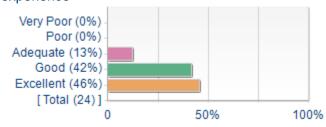

# 7. Overall, the course offered an effective learning experience

| Statistics         | Value   |
|--------------------|---------|
| Response Count     | 24      |
| Mean               | 4.33    |
| Median             | 4.00    |
| Standard Deviation | +/-0.70 |