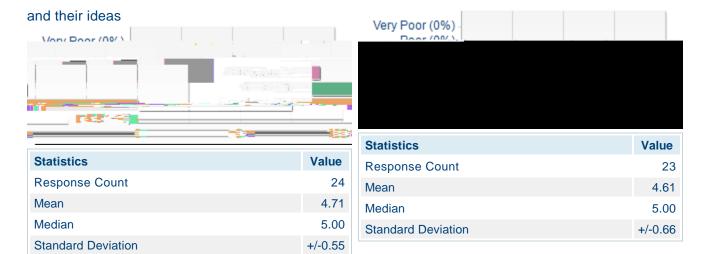

# 7. Overall, the course offered an effective learning experience

| Statistics         | Value   |
|--------------------|---------|
| Response Count     | 24      |
| Mean               | 4.33    |
| Median             | 4.00    |
| Standard Deviation | +/-0.70 |